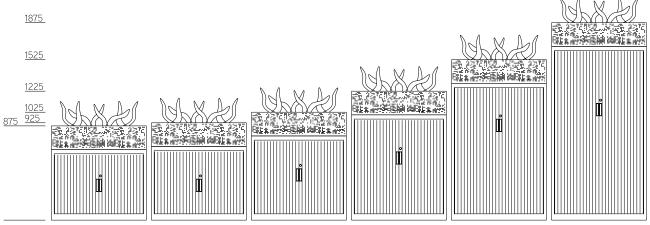

Planter boxes can be fitted to the following Planex units:

- Virtu Lateral Drawer
- Virtu Swing Door
- Virtu Tambour Door
- Linea Dual Access
- Linea Single Access
- S-Series SM Tambour Door
- S-Series SD Lateral Drawer
- S-Series SP Open Cabinet
- S-Series SS Swing Door
- S-Series SR Receding Door
- xLocker2
- \* Overall height when a 225m high Flox Planter Box is placed on top of unit