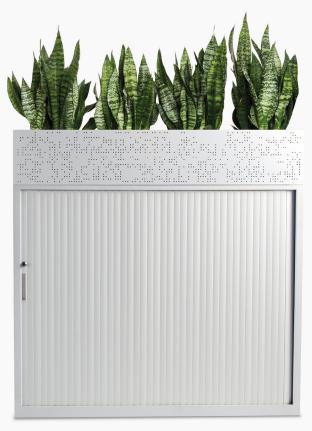

# Flox Planter Box

Breathe new life and style into the landscape of any office interior with Flox Planter Box.

Flox is a collection of unique Planex display units that seamlessly fits the Planex storage range and doubles as a mobile screen or room divider. Light and airy with a delicate pattern of perforations that reflects the randomness of nature. Available in 1 height and 4 widths.

# **Product Features**

- Perforated design to match Freefold Screen
- Removable drip tray to protect from overwatering
- Removable pot tray allowance for pebble layer
- Designed for house plants using 8" pots

#### Planter Box

Planter boxes easily integrate into Planex's range of steel storage, breathing new life and style into the landscape of any office.

A collection of unique plant display units that double as a mobile screen or room divider, Planter boxes can also be powdercoated and perforated with a punch pattern to match the style of the cabinet.