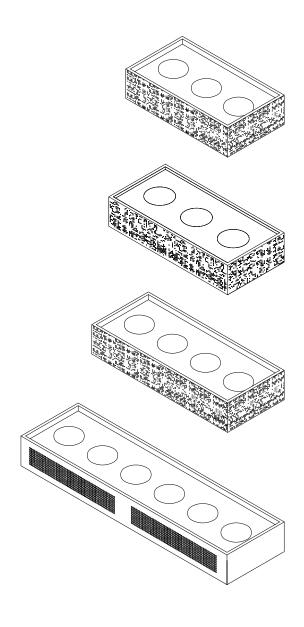

#### Linea Flox

| Planter 8" pots 200mm       | Height | Width | Depth |
|-----------------------------|--------|-------|-------|
| 18-LINEA-FLOX-1200 (4 pots) | 225    | 1200  | 455   |
| 18-LINEA-FLOX-1600 (5 pots) | 225    | 1600  | 455   |
| 18-LINEA-FLOX-1800 (6 pots) | 225    | 1800  | 455   |
| 18-LINEA-FLOX-2000 (7 pots) | 225    | 2000  | 455   |

## S-Series and Virtu Flox

| Planter 8" pots 200mm           | Height | Width | Depth |
|---------------------------------|--------|-------|-------|
| 17-FLOX-0900-0500-0225 (3 pots) | 225    | 900   | 500   |
| 17-FLOX-1050-0500-0225 (3 pots) | 225    | 1050  | 500   |
| 17-FLOX-1200-0500-0225 (4 pots) | 225    | 1200  | 500   |

#### xLocker2 Flox

| Planter 8" pots 200mm | Height | Width | Depth |
|-----------------------|--------|-------|-------|
|                       | 225    | *     | 500   |

<sup>\*</sup> Width of Flox determined by locker configuration