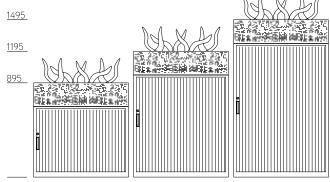

#### Linea Flox

| Planter 8" pots 200mm       | Height | Width | Depth |
|-----------------------------|--------|-------|-------|
| 18-LINEA-FLOX-1200 (4 pots) | 225    | 1200  | 455   |
| 18-LINEA-FLOX-1600 (5 pots) | 225    | 1600  | 455   |
| 18-LINEA-FLOX-1800 (6 pots) | 225    | 1800  | 455   |
| 18-LINEA-FLOX-2000 (7 pots) | 225    | 2000  | 455   |

## S-Series and Virtu Flox

| Planter 8" pots 200mm           | Height | Width | Depth |
|---------------------------------|--------|-------|-------|
| 17-FLOX-0900-0500-0225 (3 pots) | 225    | 900   | 500   |
| 17-FLOX-1050-0500-0225 (3 pots) | 225    | 1050  | 500   |
| 17-FLOX-1200-0500-0225 (4 pots) | 225    | 1200  | 500   |