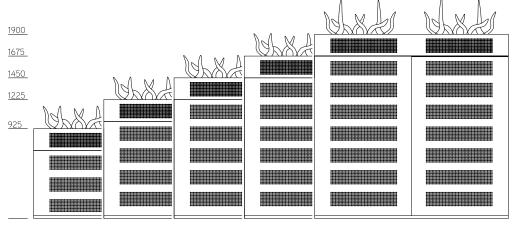

Planter boxes can be fitted to the following Planex units:

- Virtu Lateral Drawer
- Virtu Swing Door
- Virtu Tambour Door
- Linea Dual Access
- Linea Single Access
- S-Series SM Tambour Door
- S-Series SD Lateral Drawer
- S-Series SP Open Cabinet
- S-Series SS Swing Door
- S-Series SR Receding Door
- xLocker2
- \* Overall height when a 225m high Flox Planter Box is placed on top of unit