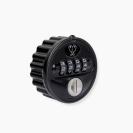

### Lehmann 60

Single User: Y

Multi User: N

Combinations: 10,000

Dial Lock Emergency Key: Y

Scramble Function: Automatic

0000 when closing and opening