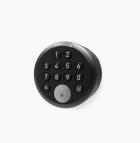

## Lock Focus Apex 3780

Single User: Y

Multi User: Y

Digital: Y

Master Key/Code: Y

Battery Life: 80,000 cycles

In Use Indicator: N

planex.com.au Education Locks 2025-04