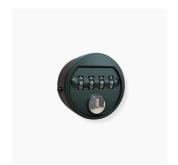

### L&F 2800C

Single User: Y

Multi User: N

Combinations: 10,000

Master Key/Code: Y

Scramble Function: N

Anti Rotation: Twist to resist